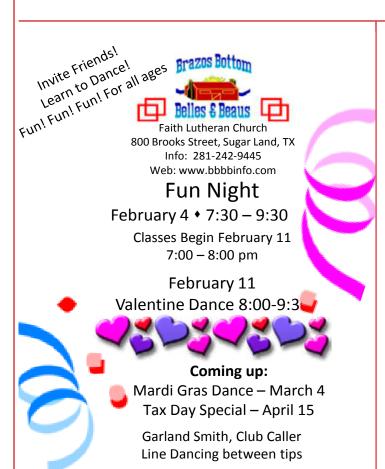

#### **TUESDAY**

BOB'S BEST (A) – Bellaire Civic Center, 7008 South Rice Blvd., Bellaire. 7:00 – 9:00. Info: 281-933-0088 or 281-993-2801. www.bobbaier.com

BRAZOS BOTTOM BELLES & BEAUS (MP), Faith Lutheran Church, 800 Brooks Street, Sugar Land (From US 59 South, Exit Hw 6 and turn right on Brooks St.) 7:30 – 9:30, Garland Smith, Caller. www.bbbbhome.com or 281-835-5779