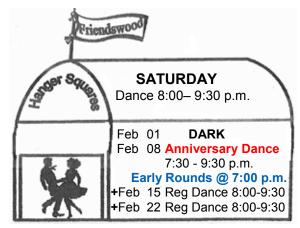

HANGER SQUARES (MP) – Jones Hangar, Leavesley Park, 901 Buckingham, Friendswood. Dance 7:30 – 9:30; Garland Smith, caller. Info: 281-585-1574. http://hangersquares.org/