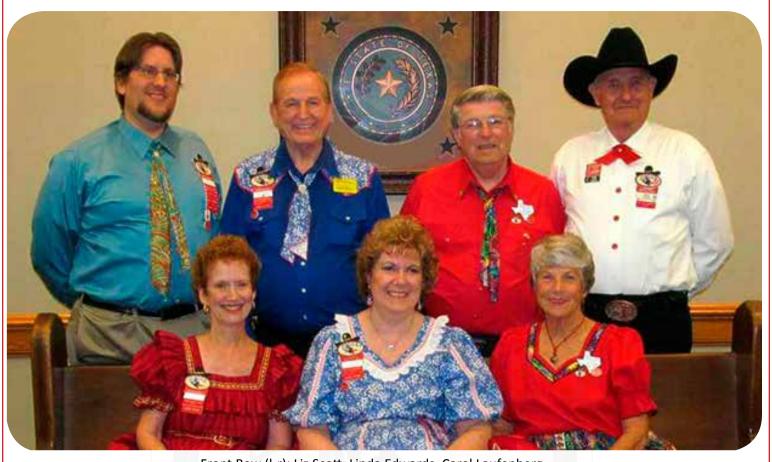

## HOUSTON SQUARE AND ROUND DANCE COUNCIL 2014 ELECTED BOARD

Front Row (I-r): Liz Scott, Linda Edwards, Carol Laufenberg
Back Row (I-r): Nick Seelhammer, Jerry Edwards, Dave Laufenberg, Jerry Tucker

| President          | Linda & Jerry Edwards    | 713-202-8800 | dance.partners@yahoo.com |
|--------------------|--------------------------|--------------|--------------------------|
| 1st Vice President | Jerry Tucker             | 281-498-3057 | nanette777@hotmail.com   |
| 2nd Vice President | Nick Seelhammer          | 281-222-2776 | funsquares@yahoo.com     |
| Secretary          | Liz Scott                | 713-667-4542 | lizscott427@gmail.com    |
| Treasurer          | David & Carol Laufenberg | 832-437-6012 | davencaroll@aol.com      |
|                    |                          |              |                          |