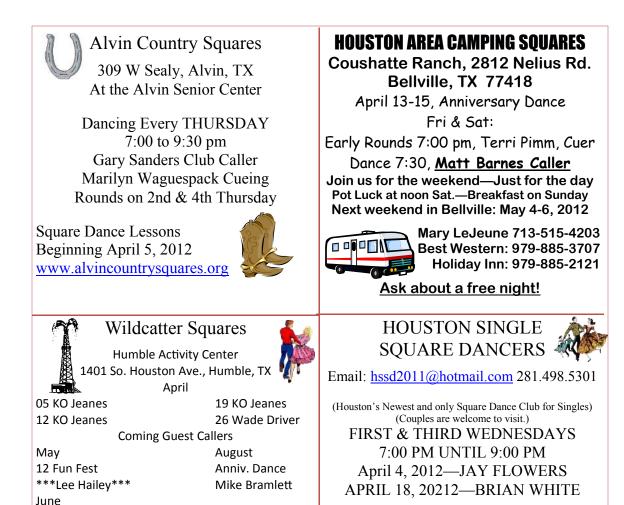

#### DISTRICT 4

Jeff & Margaret Dixon 1422 Crestmont Wharton, TX 77488 979-532-2966 nmd3919@yahoo.com

El Campo Cotton Squares Houston Area Camping Squares Mustang Squares

# SPECIAL DANCE CALENDAR

|                          | Club                            | Event                   | Caller                      |
|--------------------------|---------------------------------|-------------------------|-----------------------------|
| April                    |                                 |                         |                             |
| Friday, April 06, 2012   | Katy Prairie Promenaders        | Dark (Good Friday)      |                             |
| Saturday, April 07, 2012 | Frontier Squares                | Graduation              | Bob Baier                   |
| Thursday, April 12, 2012 | Tomball Promenaders             | Hobo Dance              | Stu Ringer                  |
| Thursday, April 12, 2012 | Hey Lollies                     | Graduation              |                             |
| Friday, April 13, 2012   | Katy Prairie Promenaders        | Taxes: Poor Boy Special | Fred Goynes                 |
| Saturday, April 14, 2012 | Houston Area Camping<br>Squares | Anniversary             |                             |
| Sunday, April 15, 2012   | HSRDC                           | Trade And Buy           |                             |
| Monday, April 16, 2012   | Bluebonnet Squares              | National Caller         | Jerry Story; Crossville, Tn |
| Monday, April 16, 2012   | Strawberry Squares              | Pie Special             |                             |
| Tuesday, April 17, 2012  | Ganado Mustang Squares          | After Taxes             |                             |
| Tuesday, April 17, 2012  | Brazos Bottom B&B               | Crazy Hat Dance         | Garland Smith               |
| Saturday, April 21, 2012 | Frontier Squares                | Spring Fling            | Art Tangen                  |
| Monday, April 23, 2012   | Bluebonnet Squares              | National Caller         | Gary Shoemake               |
| Friday, April 27, 2012   | The Woodlands Stars             | Graduation              | Wade Driver Peg Dockry      |
| Sunday, April 29, 2012   | Sunday Stylers                  | Spring Into Spring      | Fred Goynes                 |

# **Frontier Squares**

www.frontiersquares.com

Dance 8:00 PM to 10:00 PM

\*Early Rounds 7:30 PM

April 7 – Bob Baier (Graduation) \*Cuer - Marilyn Waguespack April 14 – Paul Cote April 21 – Art Tangen (Spring Fling) \*Cuer - Mark Prow April 28 – Fred Goynes

May 5 – DARK (Hanger Squares Special) May 12 – Gary Belcik & Gary Sanders May 19 – Bob Baier \*Cuer – Randal Diamond May 26 – Gary Belcik

Westminster Academy, 670 E Medical Center Blvd at Sarah Deel, behind Bay Area Presbyterian Church. (Webster, TX) For more info see our website or call 281-337-6303 or 281-910-0239

### WEDNESDAY

HOUSTON SINGLES SQUARE DANCERS—First and Third Wednesdays every month. 7:00-9:00 pm. Mainstream with announced Plus. Bayland Park Community Center, 6400 Bissonnet. 281-498-5301 or email hssd2011@hotmail.com.

# THURSDAY

- ALVIN COUNTRY SQUARES, Alvin Senior
  MP Center, 309 W. Sealey, Alvin, TX. Dance 7:00 -9:30 pm. Info. 281-221-9462 or 281-484-4009
- CROSBY SWINGING SQUARES Crosby Community Center, 409 Hare Rd. (behind Post Office), Crosby, TX; 7:15 - 9:00; Hubert Kerr,
- Caller/Instructor; 281-444-3114 or 281-567-2316

- FAIRBEES Memorial Drive Lutheran Church, 12211 Memorial Drive; See our ad for times;
- MP Guest Callers, 713-647-9501 or 281-497-0706
- HEY LOLLIES Memorial Dr. Presby. Church. 11612 Memorial @ Blalock; 7:25 - 9:25; Guest
- MP Callers. President: Louis & Sarah Perkins, 281-252-2977 - www.heylollies.org
- ☆ SYNCOPATION CLOGGERS Leavesley Park Hanger, 901 Buckingham, Friendswood, Dance 7:15 - 9:30, Dena Baier 281-933-0088, Tammy Lee 281-482-451-
- TOMBALL PROMENADERS Community Center,
- MP 221 Market St, Lessons 6:30-8:00 Dance 8:00-9:30 - Caller Stu Ringer - 281-379-3864
- WILDCATTER SQUARES Humble Activity Center 1401 So. Houston Ave., Humble,TX
- MP Dance 7:00 9:30. K.O. Jeanes Caller. Info: 281-744-7790 or 281-883-4310