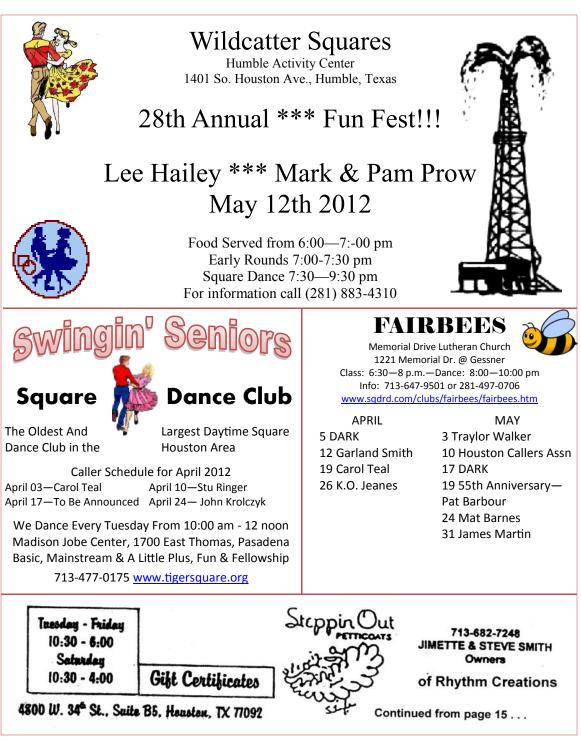

Don't forget to register for the TSFSRD State Festival in Wichita Falls on June 7-10. An application is included in the Where n' When. We are also starting early registration for the Hoedown in November. Last year's featured Hoedown caller, Lee Hailey, will be at the Wildcatters Fun Fest on May 12. If you liked him, put that dance on your calendar.

| Мау                    |                           |                       |                             |
|------------------------|---------------------------|-----------------------|-----------------------------|
| Friday, May 04, 2012   | Katy Prairie Promenaders  | International Special | Fred Goynes                 |
| Saturday, May 05, 2012 | Hanger Squares            | Jubilee               |                             |
| Monday, May 07, 2012   | Bluebonnet Squares        | Class Graduation      | Stu Ringer                  |
| Tuesday, May 08, 2012  | Brazos Bottom B & B       | Ice Cream Special     | Mike Bramlett /Mark<br>Prow |
| Friday, May 11, 2012   | Crosby Swinging Squares   | Anniversary Dance     |                             |
| Saturday, May 12, 2012 | Humble Wildcatter Squares | Fun Fest              | Lee Hailey/Prows            |
| Tuesday, May 15, 2012  | Ganado Mustang Squares    | Fiesta {Mexican Food} |                             |
| Thursday, May 17, 2012 | Tomball Promenaders       | 50's Dance            | Stu Ringer                  |
| Saturday, May 19, 2012 | Fairbees                  | Anniversary           |                             |
| Sunday, May 20, 2012   | HSRDC                     | HSRDC Picnic          |                             |
| Monday, May 21, 2012   | Bluebonnet Squares        | National Caller       | Marshall Flippo             |
| Monday, May 21, 2012   | Strawberry Squares        | Class Graduation      |                             |

# Bluebonnet Squares

Spring Woods United Methodist Church 1711 FM 1960 West (Across from Denny's) Dancing on Monday 7:30 to 9:30 P.M.

**APRIL 2012 APRIL 02—FRED GOYNES APRIL 09—WAYNE MORVENT** 

**APRIL 30—WAYNE MORVENT** 

NATIONAL CALLER—MARSHALL FLIPPO. MAY 21<sup>ST</sup> PLEASE COME SUPPORT THE NATIONAL CALLERS!!

For more information contact ~~ J. Frank & Pat Davis 936.890.1431 Website: http:/bluebonnets.irisar.com ~~ email: j frank davis@juno.com

7:30 pm – 9:20 pm

Lessons given by Bob Baier

\$14 per night per couple Casual Attire

Partner required For more information call: Bob Baier – 281-933-0088 or Faye Thurman – 281-993-2801 14

**RraZOS** Belles & Beaus 281-495-5295 - www.bbbbhome.com Faith Lutheran Church 800 Brooks Street, Sugar Land, Texas Tuesdays Plus Lessons 7:00–8:00 \$5.00 per person, includes regular dance Dance 8:00–9:30 **Garland Smith – Club Caller** April 17th Crazy Hat Dance 8:00 - 9:30May 8th Ice Cream Special & 50's Sock Hop 7:00 - 9:30 Mike Bramlett - Squares Mark Prow - Rounds Silent Auction & County Store **SKIRTS & BLOUSES** 

- FAIRBEES Memorial Drive Lutheran Church, 12211 Memorial Drive; See our ad for times;
- MP Guest Callers, 713-647-9501 or 281-497-0706
- HEY LOLLIES Memorial Dr. Presby. Church. 11612 Memorial @ Blalock; 7:25 - 9:25; Guest
- MP Callers. President: Louis & Sarah Perkins, 281-252-2977 - www.heylollies.org
- ☆ SYNCOPATION CLOGGERS Leavesley Park Hanger, 901 Buckingham, Friendswood, Dance 7:15 - 9:30, Dena Baier 281-933-0088, Tammy Lee 281-482-451-
- TOMBALL PROMENADERS Community Center,
- MP 221 Market St, Lessons 6:30-8:00 Dance 8:00-9:30 - Caller Stu Ringer - 281-379-3864
- WILDCATTER SQUARES Humble Activity Center 1401 So. Houston Ave., Humble,TX
- MP Dance 7:00 9:30. K.O. Jeanes Caller. Info: 281-744-7790 or 281-883-4310