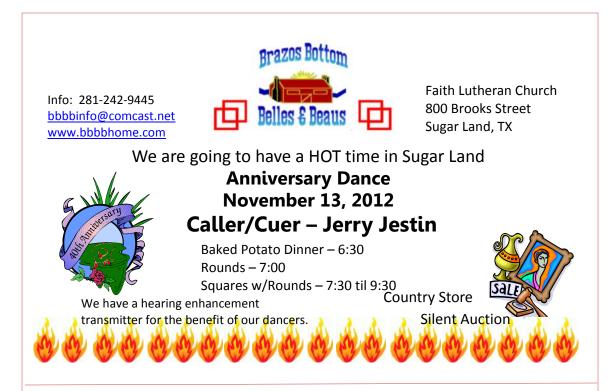

### TUESDAY

BOB'S BEST (A) – Bellaire Civic Center, 7008 South Rice Blvd., Bellaire. 7:00 – 9:00. Info: 281-933-0088 or 281-993-2801

BRAZOS BOTTOM BELLES & BEAUS (MP), Faith Lutheran Church, 800 Brooks Street, Sugar Land (From US 59 South, Exit Hwy 6 and turn right on Brooks St.) 7:30 – 9:30, Garland Smith, Caller. <u>www.bbbbhome.com</u> or 281-495-5295