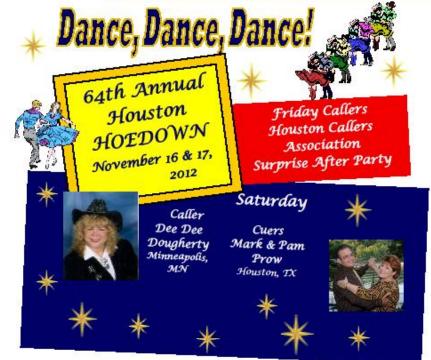

Our treasurer reports that a number of you have sent in your *Hoedown* registration. You still have time to get the early registration price if you hurry. Dancing will begin on Friday with early rounds at 7:00 and on Saturday at 9:30

with various types of dancing. Saturday's activities will include introductions to contra and to Å, and Å and C dancing, as well as mainstream, plus, DBD, high-energy/teens, and rounds. Our featured caller, Dee Dee Dougherty, has some special things planned for us. Friday night's after-party will be a surprise; Saturday afternoon plans include dancing on the beach after a fun fashion show; the Teen Lock-In will be Saturday night; and our usual eat 'n' visit after-party will be held on Saturday night. Hoedown will conclude with a devotional on Sunday morning. Once again, new students may come to observe free and may participate in a special session on Saturday just for "newbies".