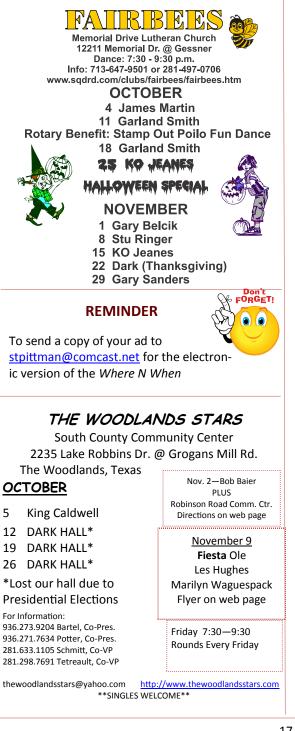

# Frontier Squares

www.frontiersquares.com

Dance 8:00 PM to 10:00 PM

\*Early Rounds 7:30 PM

October – 6 Bob Baier \*Cuer – Marilyn Waguespack October – 13 Jerry Junck (Special) October – 20 Bob Baier \*Cuer – Marilyn Waguespack October – 27 Ron Mineau November – 3 K.O. Jeanes \*Cuer – Marilyn Waguespack November – 10 Stu Ringer November – 17 Dark (Hoedown) November – 24 Gary Belcik

Westminster Academy, 670 E Medical Center Blvd at Sarah Deel, behind Bay Area Presbyterian Church. (Webster, TX) For more info see our website or call 281-337-6303 or 281-910-0239

THE WOODLANDS STARS (MP) – South County Community Center, 2235 Lake Robbins Dr., The Woodlands, 77380. Dance 7:30 – 9:30 with one round between tips. Guest Callers/Peg Dockery, Cuer. Info: 936-271-7634 or 936-537-5145. thewoodlandsstars@yahoo.com

www.thewoodlandsstars.com