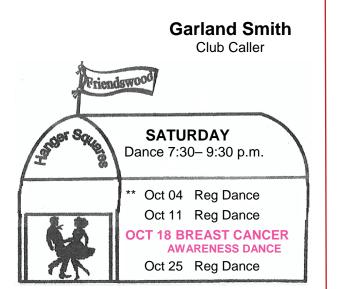

# Hanger Squares "GO PINK"

Breast Cancer Awareness Dance & Pie Special October 18, 2014

Jones Hangar 901 Buckingham, Friendswood, Tx

www.hangersquares.org

Saturday 7:30 to 9:30 Caller: Brian White

All donations go to "The Rose" for Breast Cancer Awareness ! "All donations are very much appreciated"

HANGER SQUARES (MP) – Jones Hangar, Leavesley Park, 901 Buckingham, Friendswood. Dance 7:30 – 9:30; Garland Smith, caller info 281-585-0574. http://hangersquares.org