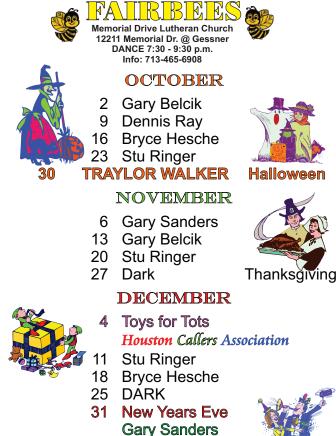

#### THURSDAY

ALVIN COUNTRY SQUARES (MP) - Alvin Senior Center, 309 W. Sealey, Alvin. Dance 7:00-9:30 pm. Info: 281-221-9462 or 281-484-4009. http://alvincountrysquares. org

FAIRBEES (MP) – Memorial Drive Lutheran Church, 12211 Memorial Drive. See ad for times. Guest Callers. Info: 713-647-9501 or 281-497-0706. http://www.sqdrd. com/clubs/fairbees/fairbees.htm